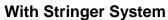

### **Understructures:**

| Product Name:        | Round Head Pedestal                            |
|----------------------|------------------------------------------------|
| Suggested Height:    | FFH100-600mm                                   |
| Tube:                | Ф21/1.5mm                                      |
| Top Plate:           | 90*90*3.0mm                                    |
| Base Plate::         | 95*95*2.0mm                                    |
| Threaded Rod:        | M18/20/22                                      |
| Threaded Rod Length: | 80mm/100mm and more                            |
| Surface:             | Cold galvanizing Hot galvanizing Powder coated |
| Gasket:              | With                                           |

| Product Name:        | Heavy-duty pedestal                            |
|----------------------|------------------------------------------------|
| Suggested Height:    | FFH600-2000mm                                  |
| Tube:                | Ф32/1.5mm                                      |
| Top Plate:           | 90*90*3.0mm                                    |
| Base Plate::         | 95*95*3.0mm                                    |
| Threaded Rod:        | M18                                            |
| Threaded Rod Length: | 80mm/100mm and more                            |
| Surface:             | Cold galvanizing Hot galvanizing Powder coated |
| Gasket:              | With                                           |