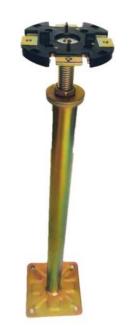

### **Understructures:**

| Product Name:        | Round Head Pedestal                            |
|----------------------|------------------------------------------------|
| Suggested Height:    | FFH100-600mm                                   |
| Tube:                | Ф21/1.5mm                                      |
| Top Plate:           | 90*90*3.0mm                                    |
| Base Plate::         | 95*95*2.0mm                                    |
| Threaded Rod:        | M18/20/22                                      |
| Threaded Rod Length: | 80mm/100mm and more                            |
| Surface:             | Cold galvanizing Hot galvanizing Powder coated |
| Gasket:              | With                                           |