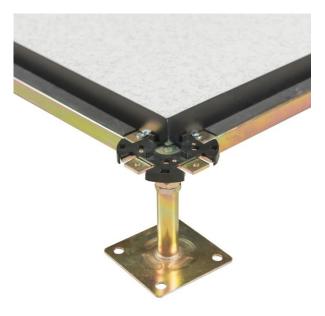

**Without Stringer System** 

| Product Name:    | Stringer                                       |
|------------------|------------------------------------------------|
| Size:            | 540*31*22mm<br>1140*31*22mm                    |
| Steel Thickness: | 1.0/1.2/1.5/2.0mm                              |
| Surface:         | Cold galvanizing Hot galvanizing Powder coated |
| Gasket:          | With                                           |