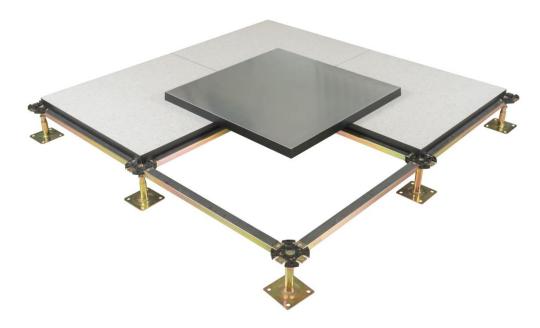

#### **Construction:**

Wood core Raised Access Floor is based on a high-density chipboard panel, finished with HPL/PVC/Ceramic and other coverings, galvanized steel sheet or aluminum foil to bottom, the four edges are wrapped with conductive PVC trims.

**Without Stringer System** 

### **Understructures:**

| Product Name:        | Round Head Pedestal                            |
|----------------------|------------------------------------------------|
| Suggested Height:    | FFH100-600mm                                   |
| Tube:                | Ф21/1.5mm                                      |
| Top Plate:           | 90*90*3.0mm                                    |
| Base Plate::         | 95*95*2.0mm                                    |
| Threaded Rod:        | M18/20/22                                      |
| Threaded Rod Length: | 80mm/100mm and more                            |
| Surface:             | Cold galvanizing Hot galvanizing Powder coated |
| Gasket:              | With                                           |

| Product Name:        | Heavy-duty pedestal                            |
|----------------------|------------------------------------------------|
| Suggested Height:    | FFH600-2000mm                                  |
| Tube:                | Ф32/1.5mm                                      |
| Top Plate:           | 90*90*3.0mm                                    |
| Base Plate::         | 95*95*3.0mm                                    |
| Threaded Rod:        | M18                                            |
| Threaded Rod Length: | 80mm/100mm and more                            |
| Surface:             | Cold galvanizing Hot galvanizing Powder coated |
| Gasket:              | With                                           |

| Product Name:    | Stringer                                       |
|------------------|------------------------------------------------|
| Size:            | 540*31*22mm<br>1140*31*22mm                    |
| Steel Thickness: | 1.0/1.2/1.5/2.0mm                              |
| Surface:         | Cold galvanizing Hot galvanizing Powder coated |
| Gasket:          | With                                           |