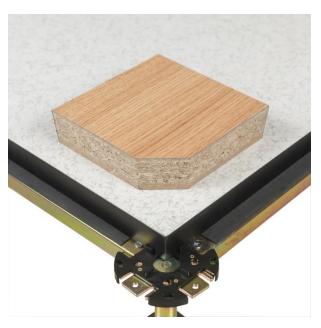

**Abeite** Wood core Raised Access Floor is a hot selling product of Abeite, it's made by high-density chipboard core. From the selection of materials, procurement, production, packaging, all following the PSA MOB PS/SPU. DIN EN 12825 specifications. With the German brands Mero and Lindner as the goal, to provide our customers with high-quality products..



#### **Construction:**

Wood core Raised Access Floor is based on a high-density chipboard panel, finished with HPL/PVC/Ceramic and other coverings, galvanized steel sheet or aluminum foil to bottom, the four edges are wrapped with conductive PVC trims.





| Finished Floor Height: | 100-2000mm                                                                                            |
|------------------------|-------------------------------------------------------------------------------------------------------|
| Density:               | 720 kg/m³                                                                                             |
| Panel Size:            | 500*500mm、600*600mm、800*800mm and special size                                                        |
| Core Panel Thickness:  | 30mm、38mm(16-38mm can be customized according to project needs)                                       |
| Upper Covering:        | Bare、1.0-2.0mm Anti-static Laminate HPL、2.0-3.0mm PVC、10mm Cermic、Marble、Granite、Nature Wood、and etc. |
| Under Cove