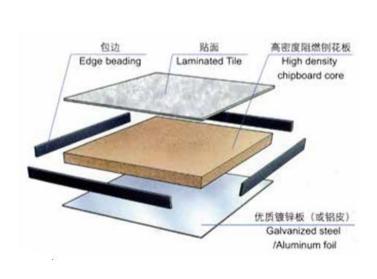

#### **Construction:**

Wood core Raised Access Floor is based on a high-density chipboard panel, finished with HPL/PVC/Ceramic and other coverings, galvanized steel sheet or aluminum foil to bottom, the four edges are wrapped with conductive PVC trims.