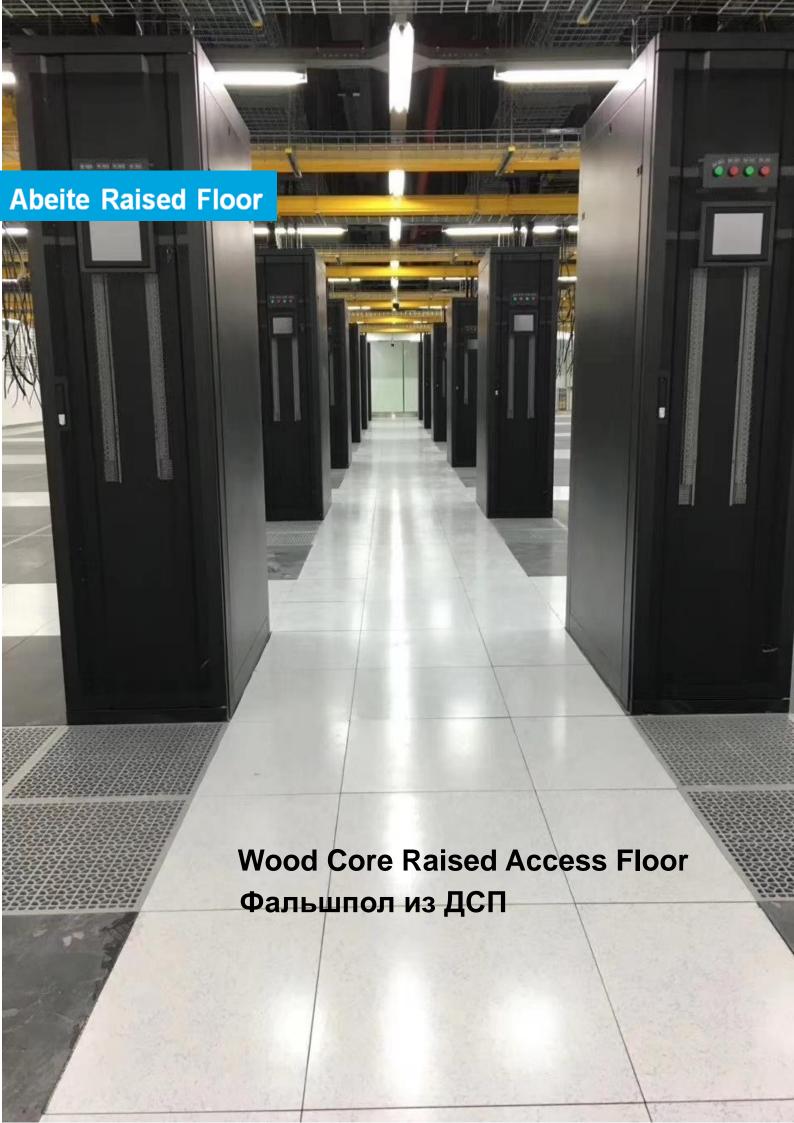

**Abeite** Wood core Raised Access Floor is a hot selling product of Abeite, it's made by high-density chipboard core. From the selection of materials, procurement, production, packaging, all following the PSA MOB PS/SPU. DIN EN 12825 specifications. With the German brands Mero and Lindner as the goal, to provide our customers with high-quality products..

#### **Applications:**

Wood core raised floor is widely in Data Centers、Commercial Buildings、Educational Facilities、Clean Rooms、Control Rooms、Libraries and places where require anti-static environment or have many wires.