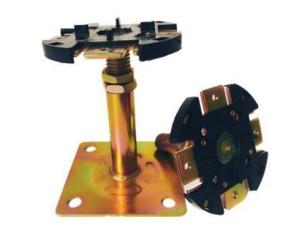

| Product Name:        | Heavy-duty pedestal                            |
|----------------------|------------------------------------------------|
| Suggested Height:    | FFH600-2000mm                                  |
| Tube:                | Ф32/1.5mm                                      |
| Top Plate:           | 90*90*3.0mm                                    |
| Base Plate::         | 95*95*3.0mm                                    |
| Threaded Rod:        | M18                                            |
| Threaded Rod Length: | 80mm/100mm and more                            |
| Surface:             | Cold galvanizing Hot galvanizing Powder coated |
| Gasket:              | With                                           |