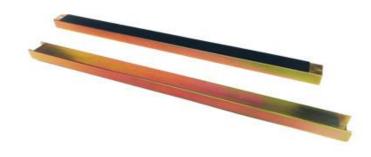

| Product Name:    | Stringer                                       |
|------------------|------------------------------------------------|
| Size:            | 540*31*22mm<br>1140*31*22mm                    |
| Steel Thickness: | 1.0/1.2/1.5/2.0mm                              |
| Surface:         | Cold galvanizing Hot galvanizing Powder coated |
| Gasket:          | With                                           |