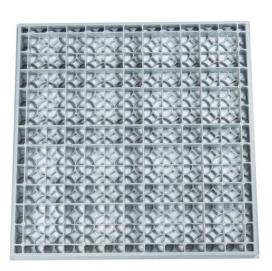

#### Steel airflow panel

Ventilation Rate 15% Φ 8mm \* 2048 pcs airflow hole

Ventilation Rate 50% 200pcs airflow hole

**Ventilation Rate 65%** 

**Ventilation Rate 70%** 

#### Aluminum airflow panel

**Ventilation Rate 55%** 

**Ventilation Rate 15%** 

**Ventilation Rate 60%** 