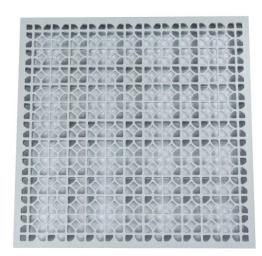

#### Steel airflow panel

Ventilation Rate 15% Φ 8mm \* 2048 pcs airflow hole

Ventilation Rate 50% 200pcs airflow hole

**Ventilation Rate 65%** 

**Ventilation Rate 70%** 