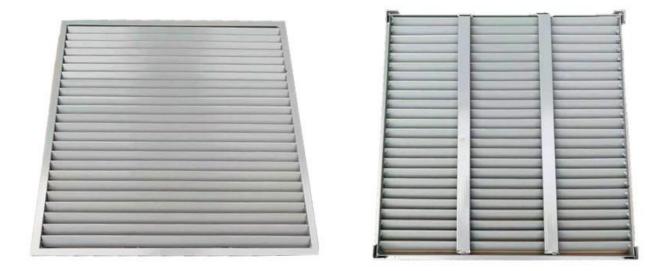

#### Aluminum airflow panel

**Ventilation Rate 55%** 

**Ventilation Rate 15%** 

**Ventilation Rate 60%** 