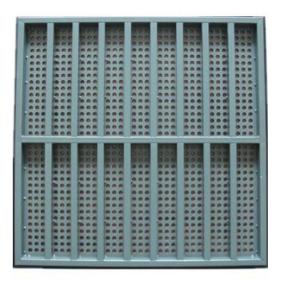

#### Steel airflow panel

Ventilation Rate 15% Φ 8mm \* 2048 pcs airflow hole

Ventilation Rate 50% 200pcs airflow hole

**Ventilation Rate 65%** 

**Ventilation Rate 70%** 