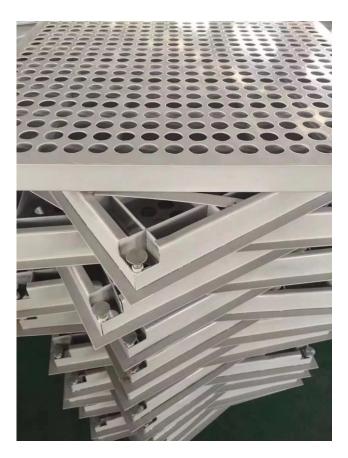

**Airflow Perforated Raised Floor** 

**Abeite** Airflow Perforated Raised Floor could in combination with steel raised floor, calcium sulfate raised floor, wood core raised floor and aluminum raised floor.

Airflow perforated panel could cater to all your data center cooling needs, It use the underfloor plenum for air supply or return and it takes advantage of natural thermal lift with warm and stale air extracted by ceiling returns. This results in more pleasant working conditions for human comfort. It is available in standard or heavy-duty load ratings and surface coverings finish are tailored to match the finish of the solid panel.

| Ventilation Rate: | 15%-65%                                                                                       |
|-------------------|-----------------------------------------------------------------------------------------------|
| Materials:        | Steel Aluminum                                                                                |
| Panel Size:       | 600*600mm and other special size                                                              |
| Edge Trim Type:   | Formal trim、Trimless                                                                          |
| Finish Covering:  | Bare with powder coated 1.0-2.0mm Anti-static Laminate HPL 2.0-3.0mm PVC 10mm Cermic and etc. |
| Damper:           | Available                                                                                     |
| Installation:     | With Stringer System                                                                          |