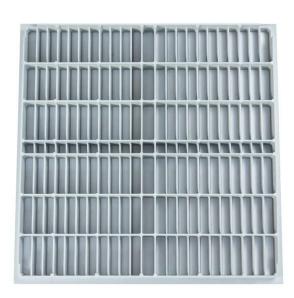

#### Steel airflow panel

Ventilation Rate 15% Φ 8mm \* 2048 pcs airflow hole

Ventilation Rate 50% 200pcs airflow hole

**Ventilation Rate 65%** 

**Ventilation Rate 70%** 