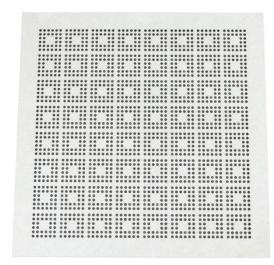

#### Steel airflow panel

Ventilation Rate 15% Φ 8mm \* 2048 pcs airflow hole

Ventilation Rate 50% 200pcs airflow hole

**Ventilation Rate 65%** 

**Ventilation Rate 70%** 