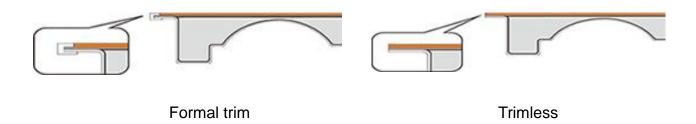

| Ventilation Rate: | 15%-65%                                                                                       |
|-------------------|-----------------------------------------------------------------------------------------------|
| Materials:        | Steel Aluminum                                                                                |
| Panel Size:       | 600*600mm and other special size                                                              |
| Edge Trim Type:   | Formal trim、Trimless                                                                          |
| Finish Covering:  | Bare with powder coated 1.0-2.0mm Anti-static Laminate HPL 2.0-3.0mm PVC 10mm Cermic and etc. |
| Damper:           | Available                                                                                     |
| Installation:     | With Stringer System                                                                          |