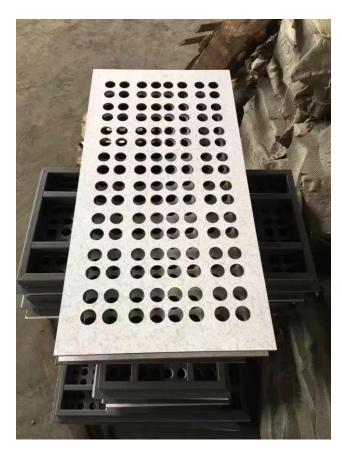

**Airflow Perforated Raised Floor** 

**Abeite** Airflow Perforated Raised Floor could in combination with steel raised floor, calcium sulfate raised floor, wood core raised floor and aluminum raised floor.

Airflow perforated panel could cater to all your data center cooling needs, It use the underfloor plenum for air supply or return and it takes advantage of natural thermal lift with warm and stale air extracted by ceiling returns. This results in more pleasant working conditions for human comfort. It is available in standard or heavy-duty load ratings and surface coverings finish are tailored to match the finish of the solid panel.

| Ventilation Rate: | 15%-65%                                                                                       |
|-------------------|-----------------------------------------------------------------------------------------------|
| Materials:        | Steel Aluminum                                                                                |
| Panel Size:       | 600*600mm and other special size                                                              |
| Edge Trim Type:   | Formal trim、Trimless                                                                          |
| Finish Covering:  | Bare with powder coated 1.0-2.0mm Anti-static Laminate HPL 2.0-3.0mm PVC 10mm Cermic and etc. |
| Damper:           | Available                                                                                     |
| Installation:     | With Stringer System                                                                          |