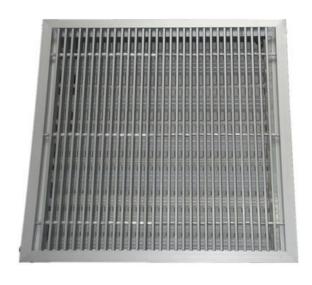

Airflow perforated panel could cater to all your data center cooling needs, It use the underfloor plenum for air supply or return and it takes advantage of natural thermal lift with warm and stale air extracted by ceiling returns. This results in more pleasant working conditions for human comfort. It is available in standard or heavy-duty load ratings and surface coverings finish are tailored to match the finish of the solid panel.

| Ventilation Rate: | 15%-65%                                                                                       |
|-------------------|-----------------------------------------------------------------------------------------------|
| Materials:        | Steel Aluminum                                                                                |
| Panel Size:       | 600*600mm and other special size                                                              |
| Edge Trim Type:   | Formal trim、Trimless                                                                          |
| Finish Covering:  | Bare with powder coated 1.0-2.0mm Anti-static Laminate HPL 2.0-3.0mm PVC 10mm Cermic and etc. |
| Damper:           | Available                                                                                     |
| Installation:     | With Stringer System                                                                          |

Damper

Ceramic finish airflow panel

Special size airflow panel

Adjustable height