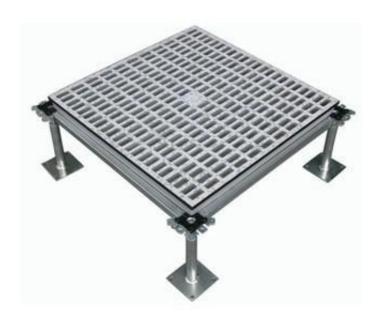

**Airflow Perforated Raised Floor** 

**Abeite** Airflow Perforated Raised Floor could in combination with steel raised floor, calcium sulfate raised floor, wood core raised floor and aluminum raised floor.

Airflow perforated panel could cater to all your data center cooling needs, It use the underfloor plenum for air supply or return and it takes advantage of natural thermal lift with warm and stale air extracted by ceiling returns. This results in more pleasant working conditions for human comfort. It is available in standard or heavy-duty load ratings and surface coverings finish are tailored to match the finish of the solid panel.