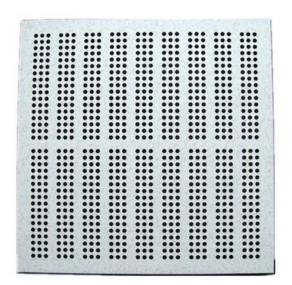

#### Steel airflow panel

Ventilation Rate 15% Φ 8mm \* 2048 pcs airflow hole

Ventilation Rate 50% 200pcs airflow hole

**Ventilation Rate 65%** 

**Ventilation Rate 70%** 