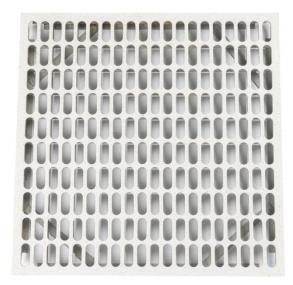

#### Aluminum airflow panel

**Ventilation Rate 55%** 

**Ventilation Rate 15%** 

**Ventilation Rate 60%** 