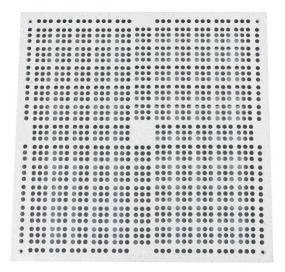

#### Steel airflow panel

Ventilation Rate 15% Φ 8mm \* 2048 pcs airflow hole

Ventilation Rate 50% 200pcs airflow hole

**Ventilation Rate 65%** 

**Ventilation Rate 70%** 