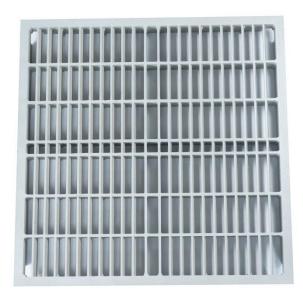

#### Steel airflow panel

Ventilation Rate 15% Φ 8mm \* 2048 pcs airflow hole

Ventilation Rate 50% 200pcs airflow hole

**Ventilation Rate 65%** 

**Ventilation Rate 70%** 