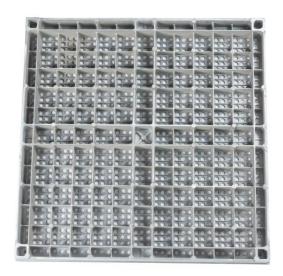

Airflow perforated panel could cater to all your data center cooling needs, It use the underfloor plenum for air supply or return and it takes advantage of natural thermal lift with warm and stale air extracted by ceiling returns. This results in more pleasant working conditions for human comfort. It is available in standard or heavy-duty load ratings and surface coverings finish are tailored to match the finish of the solid panel.

| Ventilation Rate: | 15%-65%                                                                                       |
|-------------------|-----------------------------------------------------------------------------------------------|
| Materials:        | Steel Aluminum                                                                                |
| Panel Size:       | 600*600mm and other special size                                                              |
| Edge Trim Type:   | Formal trim、Trimless                                                                          |
| Finish Covering:  | Bare with powder coated 1.0-2.0mm Anti-static Laminate HPL 2.0-3.0mm PVC 10mm Cermic and etc. |
| Damper:           | Available                                                                                     |
| Installation:     | With Stringer System                                                                          |