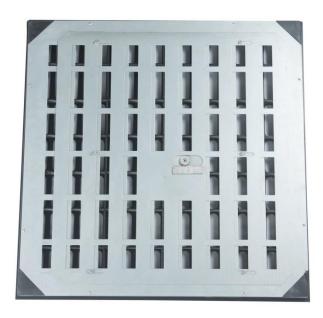

Airflow perforated panel could cater to all your data center cooling needs, It use the underfloor plenum for air supply or return and it takes advantage of natural thermal lift with warm and stale air extracted by ceiling returns. This results in more pleasant working conditions for human comfort. It is available in standard or heavy-duty load ratings and surface coverings finish are tailored to match the finish of the solid panel.

#### Steel airflow panel

Ventilation Rate 15% Φ 8mm \* 2048 pcs airflow hole

Ventilation Rate 50% 200pcs airflow hole

**Ventilation Rate 65%** 

**Ventilation Rate 70%** 