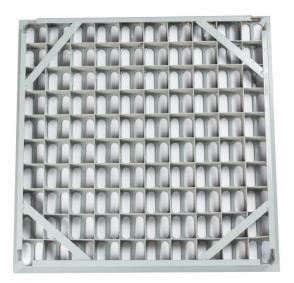

#### Aluminum airflow panel

**Ventilation Rate 55%** 

**Ventilation Rate 15%** 

**Ventilation Rate 60%** 