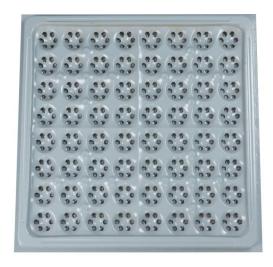

#### Aluminum airflow panel

**Ventilation Rate 55%** 

**Ventilation Rate 15%** 

**Ventilation Rate 60%** 