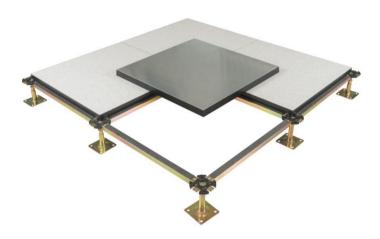

## Abeite Raised Floor

Quality can be traced back to the mineral source!

2. Support high-end customization: Size(500\*500/600\*600/800\*800 and special size like 600\*300mm) Covering:1.0-2.0mm Anti-static Laminate HPL, 2.0-3.0mmPVC,10mm Ceramic,Linoleum,Natural stone, Buld plate,Rubber,Parquet and etc;

3. High load of panel, Test video: https://www.youtube.com/watch?v=D5\_qxeDtL8c

Core thickness: 30mm

Upper covering: 1.2mm HPL

Bottom covering: 0.4mm galvanized steel

| Defleation    | KG    |
|---------------|-------|
| 0.5           | 207.5 |
| 1.0           | 401   |
| 1.5           | 593   |
| 2.0           | 787   |
| 2.5           | 979   |
| Ultimate Load | 2045  |