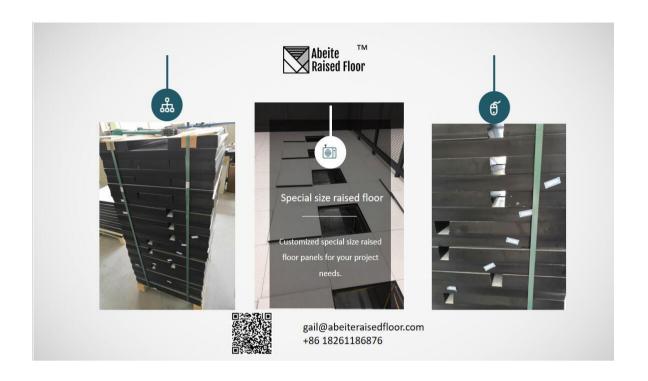

## Abeite Raised Floor

Quality can be traced back to the mineral source!

2. Support high-end customization: Size(500\*500/600\*600/800\*800 and special size like 600\*300mm) Covering:1.0-2.0mm Anti-static Laminate HPL, 2.0-3.0mmPVC,10mm Ceramic,Linoleum,Natural stone, Buld plate,Rubber,Parquet and etc;